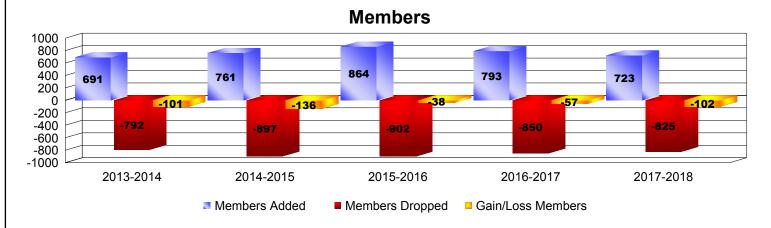

| Year      | New<br>Clubs | Dropped<br>Clubs | Gain/<br>Loss<br>Clubs | New<br>Members | Charter<br>Members | Reinstate<br>Members | Transfer<br>Members | Total<br>Member<br>Added | Total<br>Members<br>Dropped | Gain/<br>Loss<br>Members |
|-----------|--------------|------------------|------------------------|----------------|--------------------|----------------------|---------------------|--------------------------|-----------------------------|--------------------------|
| 2013-2014 | 2            | -3               | -1                     | 598            | 43                 | 27                   | 23                  | 691                      | -792                        | -101                     |
| 2014-2015 | 2            | 0                | 2                      | 625            | 44                 | 43                   | 49                  | 761                      | -897                        | -136                     |
| 2015-2016 | 7            | -4               | 3                      | 636            | 148                | 62                   | 18                  | 864                      | -902                        | -38                      |
| 2016-2017 | 1            | -1               | 0                      | 701            | 21                 | 36                   | 35                  | 793                      | -850                        | -57                      |
| 2017-2018 | 1            | -2               | -1                     | 609            | 23                 | 57                   | 34                  | 723                      | -825                        | -102                     |
| Average   | 3            | -2               | 1                      | 634            | 56                 | 45                   | 32                  | 766                      | -853                        | -87                      |