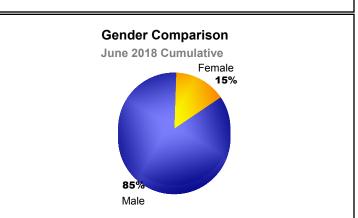

| -902                        | -38                      |
| 2016-2017 | 1            | -1               | 0                      | 701            | 21                 | 36                   | 35                  | 793                      | -850                        | -57                      |
| 2017-2018 | 1            | -2               | -1                     | 609            | 23                 | 57                   | 34                  | 723                      | -825                        | -102                     |
| Average   | 3            | -2               | 1                      | 634            | 56                 | 45                   | 32                  | 766                      | -853                        | -87                      |









MBR0065 Page 1 of 1 12/7/2018 1:23:05PM