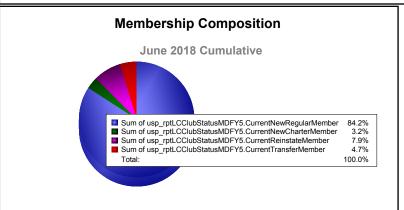

| Year      | New<br>Clubs | Dropped<br>Clubs | Gain/<br>Loss<br>Clubs | New<br>Members | Charter<br>Members | Reinstate<br>Members | Transfer<br>Members | Total<br>Member<br>Added | Total<br>Members<br>Dropped | Gain/<br>Loss<br>Members |
|-----------|--------------|------------------|------------------------|----------------|--------------------|----------------------|---------------------|--------------------------|-----------------------------|--------------------------|
| 2013-2014 | 2            | -3               | -1                     | 598            | 43                 | 27                   | 23                  | 691                      | -792                        | -101                     |
| 2014-2015 | 2            | 0                | 2                      | 625            | 44                 | 43                   | 49                  | 761                      | -897                        | -136                     |
| 2015-2016 | 7            | -4               | 3                      | 636            | 148                | 62                   | 18                  | 864                      | -902                        | -38                      |
| 2016-2017 | 1            | -1               | 0                      | 701            | 21                 | 36                   | 35                  | 793                      | -850                        | -57                      |
| 2017-2018 | 1            | -2               | -1                     | 609            | 23                 | 57                   | 34                  | 723                      | -825                        | -102                     |
| Average   | 3            | -2               | 1                      | 634            | 56                 | 45                   | 32                  | 766                      | -853                        | -87                      |