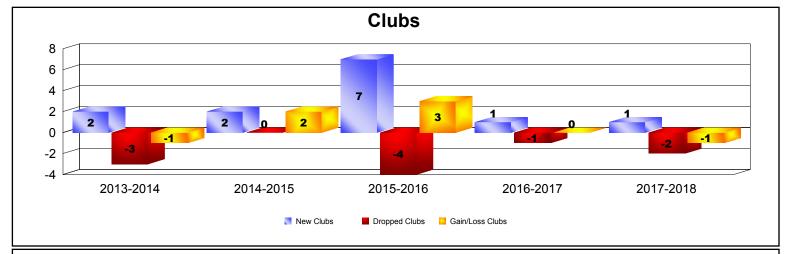

| Year      | New<br>Clubs | Dropped<br>Clubs | Gain/<br>Loss<br>Clubs | New<br>Members | Charter<br>Members | Reinstate<br>Members | Transfer<br>Members | Total<br>Member<br>Added | Total<br>Members<br>Dropped | Gain/<br>Loss<br>Members |
|-----------|--------------|------------------|------------------------|----------------|--------------------|----------------------|---------------------|--------------------------|-----------------------------|--------------------------|
| 2013-2014 | 2            | -3               | -1                     | 598            | 43                 | 27                   | 23                  | 691                      | -792                        | -101                     |
| 2014-2015 | 2            | 0                | 2                      | 625            | 44                 | 43                   | 49                  | 761                      | -897                        | -136                     |
| 2015-2016 | 7            | -4               | 3                      | 636            | 148                | 62                   | 18                  | 864                      | -902                        | -38                      |
| 2016-2017 | 1            | -1               | 0                      | 701            | 21                 | 36                   | 35                  | 793                      | -850                        | -57                      |
| 2017-2018 | 1            | -2               | -1                     | 609            | 23                 | 57                   | 34                  | 723                      | -825                        | -102                     |
| Average   | 3            | -2               | 1                      | 634            | 56                 | 45                   | 32                  | 766                      | -853                        | -87                      |